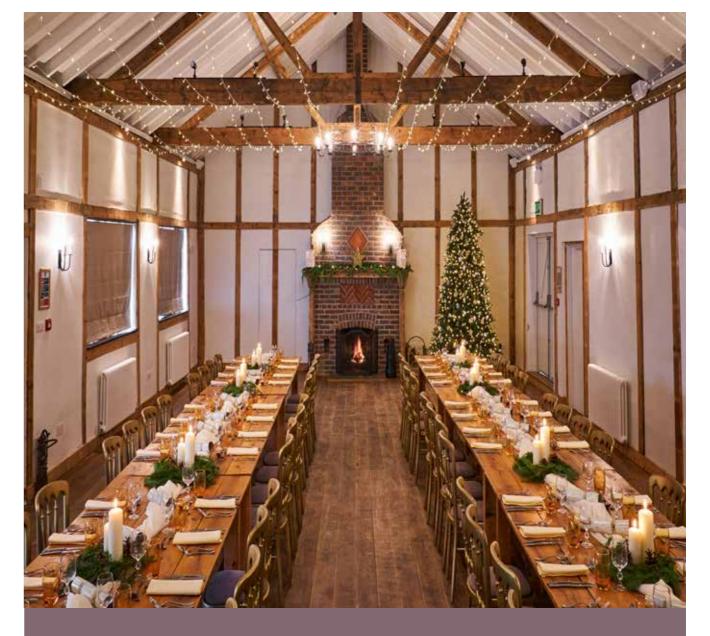

## Private Party Nights

- Fizz on arrival
- Exclusive use of function areas
- Three-course festive menu
- Tea, coffee and mince pies
- Table novelties and crackers
- Complimentary onsite parking

#### £45 PER GUEST

Book 40 guests or more and we will include a DJ, at no additional cost!

Private
Party Nights
£45 per guest
inc novelties