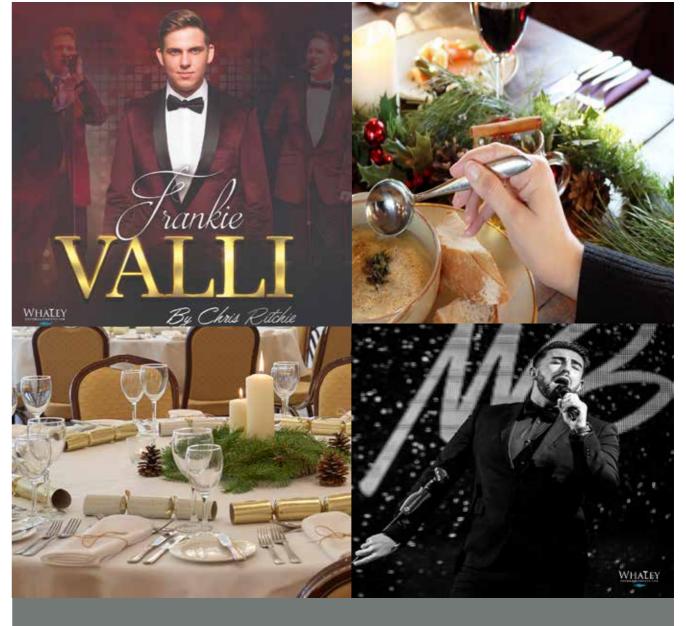

### DATES

5th Dec - Michael Buble Tribute

6th Dec - Franki Valli Tribute

12th Dec - Michael Buble Tribute

13th Dec - Blues Brothers Tribute

(V) vegetarian | (VE) vegan | (GF) gluten-free (VGO) vegetarian option | (VEO) vegan option | (GFO) gluten-free option If you are concerned about any food allergies or dietary requirements please speak to a member of the team who would be happy to assist. Please note a discretionary optional 10% service charge will be added to your final bill.