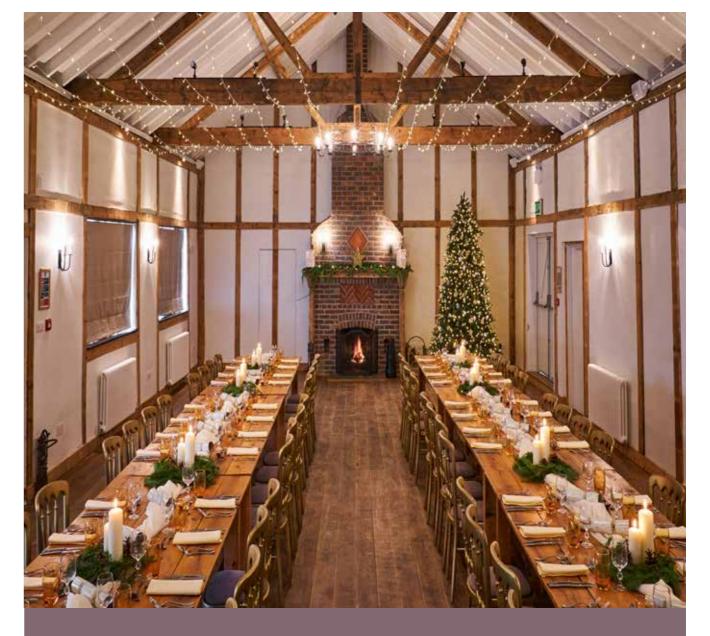

### **VENUE & DATES**

Burley Manor from 40 to 80 guests

Bartley Lodge from 40 to 80 guests

Forest Lodge from 40 to 65 guests

Beaulieu Hotel from 40 to 120 guests

(V) vegetarian | (VE) vegan | (GF) gluten-free (VGO) vegetarian option | (VEO) vegan option | (GFO) gluten-free option

Forest Lodge, Pikes Hill, Romsey Road, Lyndhurst, SO43 7AS

Private
Party Nights
£45 per guest
inc novelties