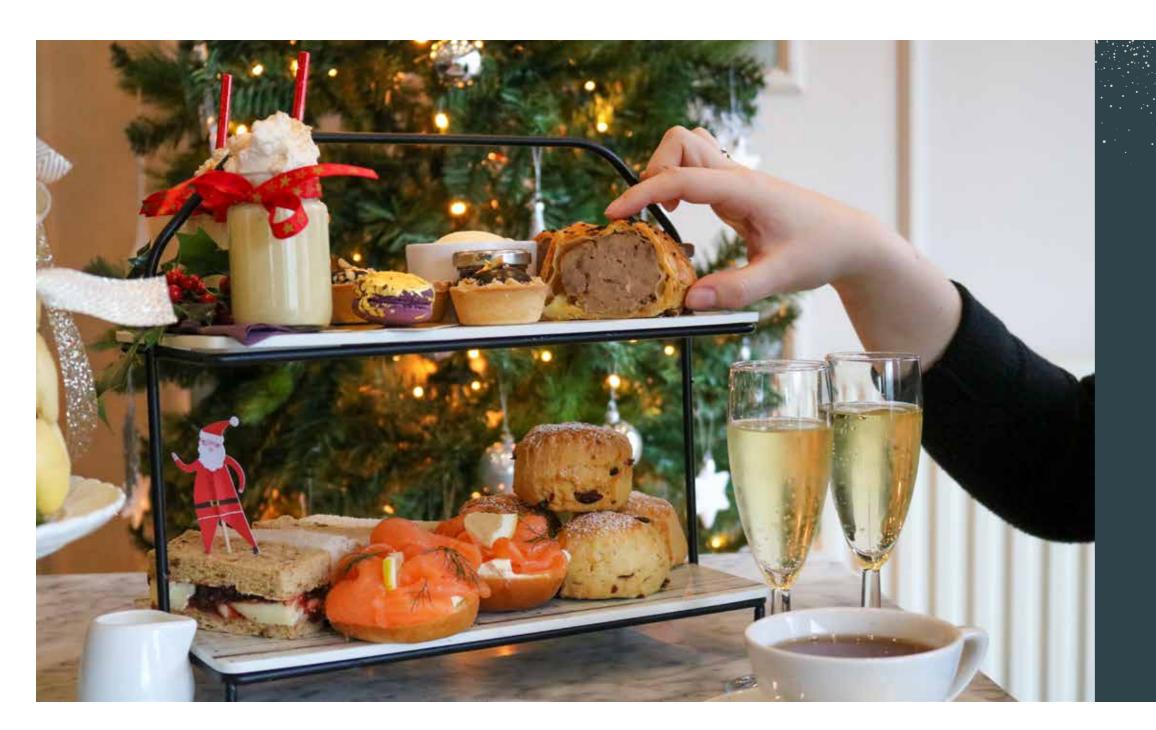

### Festive Afternoon Tea

Treat yourself and those close to you to a delightful Festive Afternoon Tea in the heart of the New Forest this December. Enjoy an indulgent selection of seasonal treats, all beautifully presented to capture the magic of the season. Make this December one to remember with our charming and elegant Afternoon Teas, perfect for catching up and sharing in the joy of the season.

- Festive themed assortment of sweet & savoury treats
- Tea, coffee and mince pies
- Table novelties and crackers
- Complimentary onsite parking

BARTLEY LODGE £30 per person BEAULIEU HOTEL £30 per person BURLEY MANOR £30 per person

#### SAVOURIES

Ham hock & apple chutney brioche roll, picked ham hock with a spiced apple chutney, served in a buttery brioche

Wild mushroom tartlet, wild new forest mushrooms in a rich shortcrust pastry (V)

Smoked trout & horseradish crème fraîche blini, soft mini blini topped with smoked new forest trout and a horseradish crème fraîche

#### SCONES

Classic buttermilk scones, served warm with clotted cream and blackberry preserve

Spiced pumpkin & pecan scones, infused with cinnamon, nutmeg, and pecan, accompanied by a maple butter

#### SWEET TREATS

Winter orchard spiced apple & honey cake, a light apple sponge with local honey, cinnamon, and a golden syrup drizzle

Chocolate & chestnut pavé, classic chocolate pave filled with chestnut cream and dusted with edible woodland snow

Cranberry & clementine meringue tart, a zesty clementine curd with a cranberry compote, topped with meringue

Brandy choux bun, choux bun filled with brandy and white chocolate cream