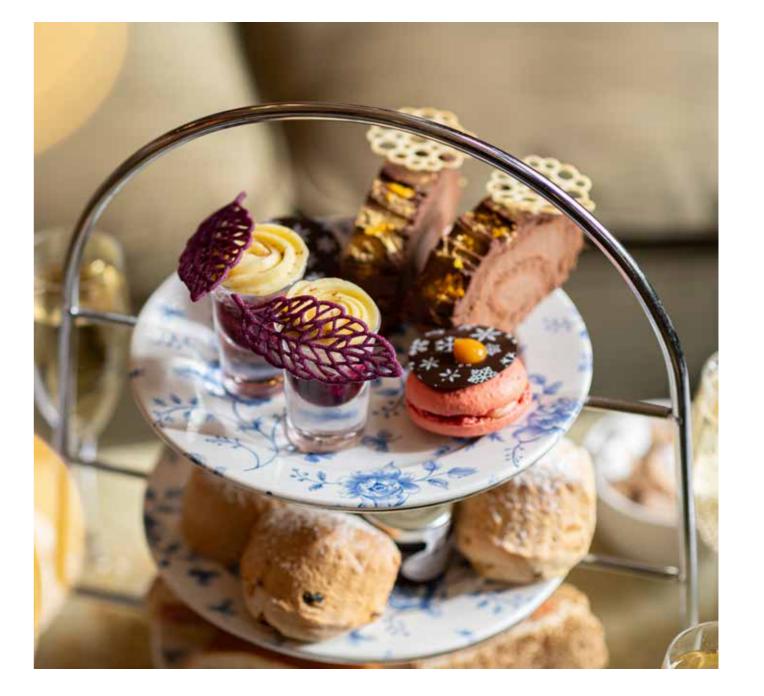

### Festive Afternoon Tea

Treat yourself and those close to you to a delightful Festive Afternoon Tea in the heart of the New Forest this December. Enjoy an indulgent selection of seasonal treats, all beautifully presented to capture the magic of the season. Make this December one to remember with our charming and elegant Afternoon Teas, perfect for catching up and sharing in the joy of the season.

#### SCONES

Classic buttermilk scones, served warm with clotted cream and blackberry preserve

Spiced pumpkin & pecan scones, infused with cinnamon, nutmeg, and pecan, accompanied by a maple butter

#### SWEET TREATS

Winter orchard spiced apple & honey cake, a light apple sponge with local honey, cinnamon, and a golden syrup drizzle

Chocolate & chestnut pavé, classic chocolate pave filled with chestnut cream and dusted with edible woodland snow

Cranberry & clementine meringue tart, a zesty clementine curd with a cranberry compote, topped with meringue

Brandy choux bun, choux bun filled with brandy and white chocolate cream