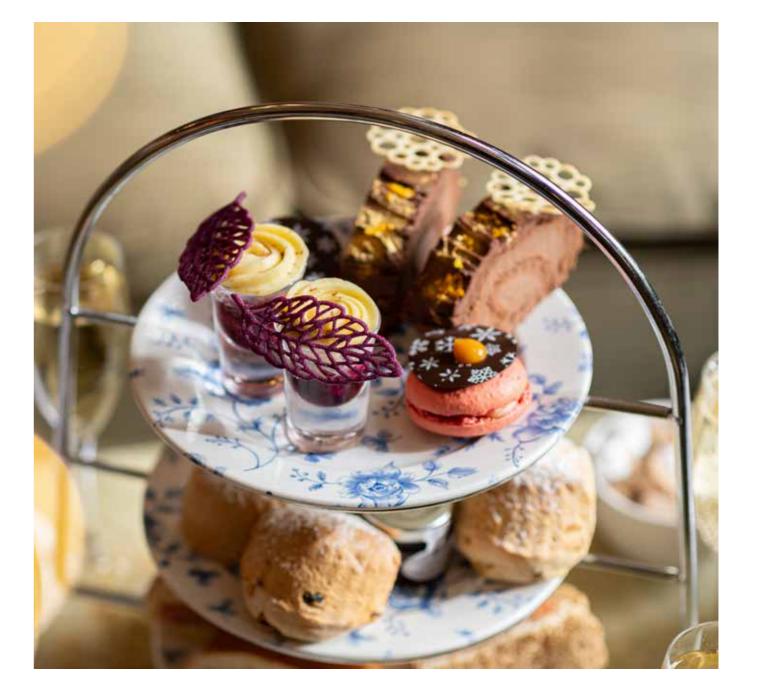

#### SAVOURIES

Ham hock & apple chutney brioche roll, picked ham hock with a spiced apple chutney, served in a buttery brioche

Wild mushroom tartlet, wild new forest mushrooms in a rich shortcrust pastry (V)

Smoked trout & horseradish crème fraîche blini, soft mini blini topped with smoked new forest trout and a horseradish crème fraîche

#### SCONES

Classic buttermilk scones, served warm with clotted cream and blackberry preserve

Spiced pumpkin & pecan scones, infused with cinnamon, nutmeg, and pecan, accompanied by a maple butter

#### SWEET TREATS

Winter orchard spiced apple & honey cake, a light apple sponge with local honey, cinnamon, and a golden syrup drizzle

Chocolate & chestnut pavé, classic chocolate pave filled with chestnut cream and dusted with edible woodland snow

Cranberry & clementine meringue tart, a zesty clementine curd with a cranberry compote, topped with meringue

Brandy choux bun, choux bun filled with brandy and white chocolate cream