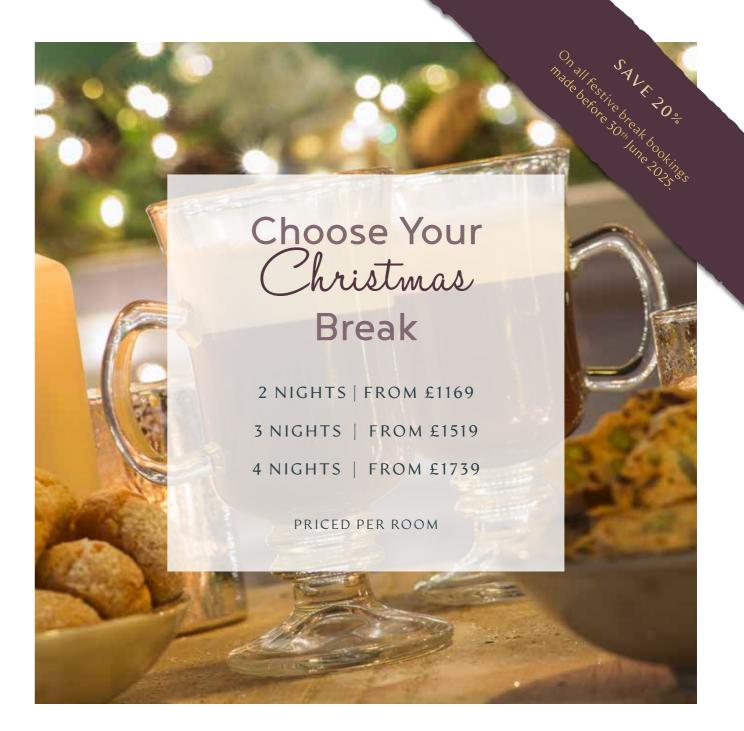

The cellars will be stocked, the kitchen will be prepped and the halls will be decked with boughs of holly, ready to welcome you and your guests for the most magical festivities.

Choose between a two, three or four night break.