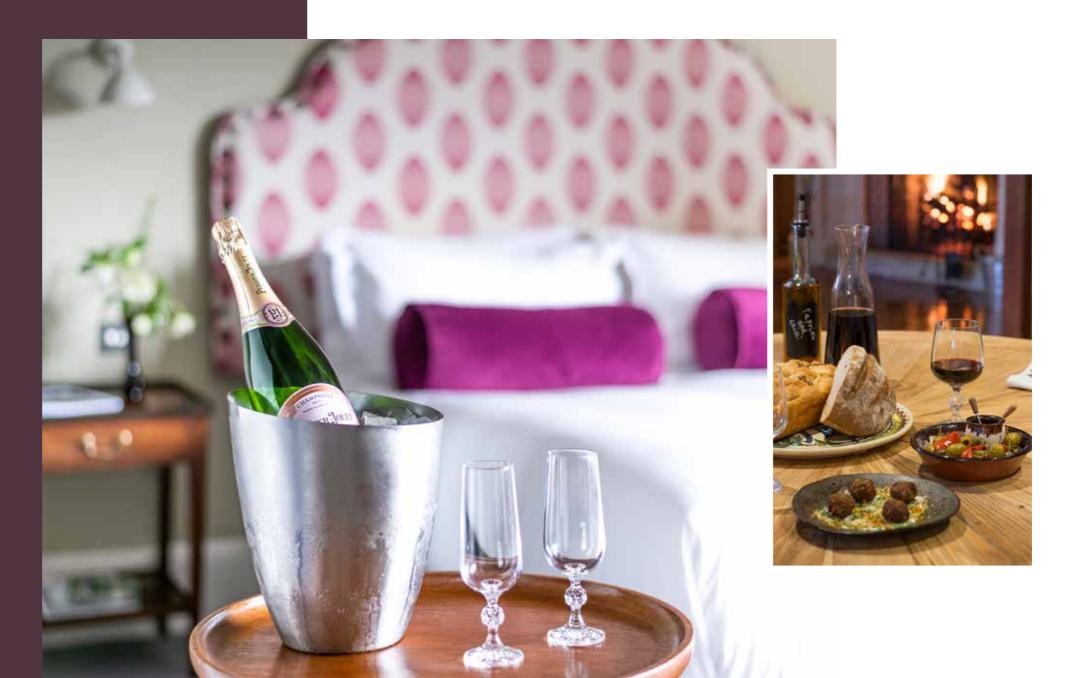

#### CHRISTMAS EVE

Welcome tea, coffee and festive cake upon arrival Retreat to the bar with a glass of mulled wine to toast The evening is yours to plan. If you would like to dine in our restaurant, please let our reservations team know

### WELCOME FIZZ & CANAPÉS Served at the bar.

Smoked Salmon Mousse Blini Roasted Butternut Squash Arancini, Harissa Mayo Ham Hock, Sweet Apple Chutney Heritage Tomate Bruschetta, Crispy Capers

### WELCOME FIZZ & CANAPÉS Served at the bar.

Smoked salmon mousse blini Sun-dried tomato bruschetta (VEO) Ham hock tartlet with mint pea purée Whipped chicken liver parfait, red onion chutney