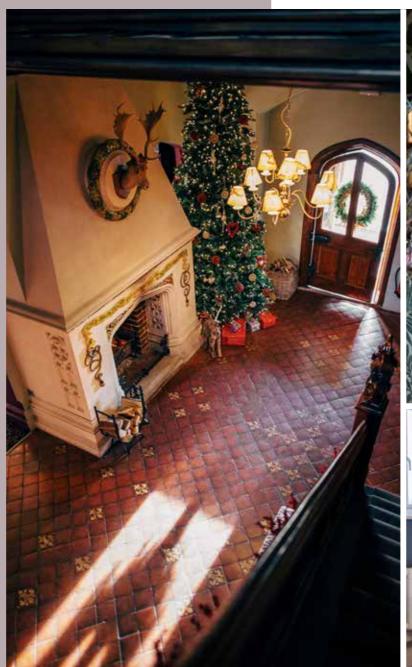

### A jolly warm welcome to the New Forest

Picture this - a frosted forest playground, roaring log fires, the finest of feasts and plenty of nooks and crannies to enjoy a good book, brandy or simply snooze.

Set in eight acres of tranquil landscaped grounds, Bartley Lodge during the winter months is a serene escape, oozing grandeur from the moment you pass the cattle grids onto its long and winding driveway. The 18th century, grade II listed building encompasses the best of a traditional New Forest Christmas.

The cellars will be stocked, the kitchen will be prepped and the halls will be decked with boughs of holly, ready to welcome you and your guests for the most magical festivities.

Choose between a two, three or four night break.