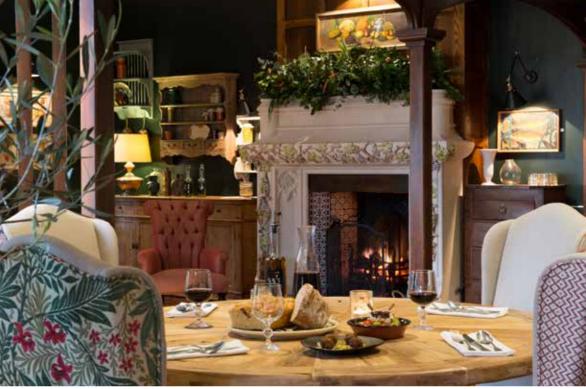

#### CHRISTMAS EVE

Welcome tea, coffee and festive cake upon arrival Retreat to the bar with a glass of mulled wine to toast The evening is yours to plan. If you would like to dine in our restaurant, please let our reservations team know

### CHRISTMAS DAY

Freshly cooked full English or continental breakfast
Bucks fizz to toast to the morning
Four-course Christmas Day Lunch
King's speech followed by everyone's favourite Christmas film
Light supper
Evening quiz to test everyone's festive knowledge
Sweet treats to conclude the day

### BOXING DAY

Freshly cooked full English or continental breakfast The day is yours to plan, whether that be a light stroll or quietly indulging in the lounge with Christmas films If you wish to indulge in Burley Manor's Boxing Day feast, please let our reservations team know